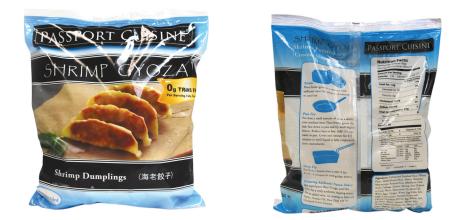

-----|
| Pack Style:             | Bag                 |
| Piece / Unit            | 39-41 pc / bag      |
| Piece / Case:           | 156-164 pc / case   |
| Net WT / Case:          | 6.6 lbs             |
| <u>Gross WT / Case:</u> | 7.3 lbs             |
| Case Dimensions:        | 10.5″ x 8.5″ x 8″   |
| Case Cube:              | 0.39ft <sup>3</sup> |
| TI X HI:                | 20x8                |
| Case / Pallet:          | 160 Case / Pallet   |

UPC:

**GTIN:** 



| 10810001100787 |  |
|----------------|--|

## SASHIMI GRADE SEAFOOD & AUTHENTIC JAPANESE APPETIZERS

Toll Free: (888) DNI-GROUP Email: sales@dnigroup.com Website: www.dnigroup.com



## **DNI GROUP PRODUCT SPECIFICATION SHEET**

### Passport Cuisine® Shrimp Gyoza:



## Passport Cuisine® Shrimp Gyoza Inner Packaging:



### Passport Cuisine® Shrimp Gyoza Master Carton:



SASHIMI GRADE SEAFOOD & AUTHENTIC JAPANESE APPETIZERS

Toll Free: (888) DNI-GROUP Email: sales@dnigroup.com Website: www.dnigroup.com