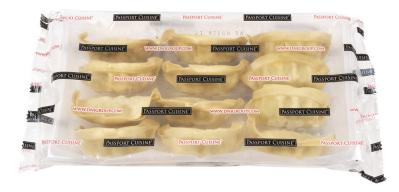

----|-------------------------|
| Pack Style:             | Tray Pack               |
| Piece / Unit            | 12pc x 16 trays         |
| Piece / Case:           | 192pc / cs              |
| Net WT / Case:          | 7.6 lbs                 |
| <u>Gross WT / Case:</u> | 8.5 lbs                 |
| Case Dimensions:        | 19.25″ x 10.50″ x 5.50″ |
| Case Cube:              | 0.64ft <sup>3</sup>     |
| TI X HI:                | 8x12                    |
| Case / Pallet:          | 96 Case / Pallet        |

UPC:



GTIN:



SASHIMI GRADE SEAFOOD & AUTHENTIC JAPANESE APPETIZERS

Toll Free: (888) DNI-GROUP Email: sales@dnigroup.com Website: www.dnigroup.com



#### Passport Cuisine® Premium Vegetable Gyoza:



#### Passport Cuisine<sup>®</sup> Premium Vegetable Gyoza Inner Packaging:



#### Passport Cuisine® Premium Vegetable Gyoza Master Carton:



### SASHIMI GRADE SEAFOOD & AUTHENTIC JAPANESE APPETIZERS

Toll Free: (888) DNI-GROUP Email: sales@dnigroup.com Website: www.dnigroup.com