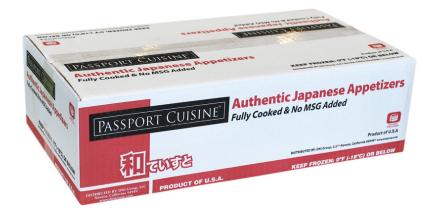

Pack               |
| Piece / Unit            | 12pc x 16 trays         |
| Piece / Case:           | 192pc / cs              |
| Net WT / Case:          | 7.6 lbs                 |
| <u>Gross WT / Case:</u> | 8.5 lbs                 |
| Case Dimensions:        | 19.25″ x 10.50″ x 5.50″ |
| Case Cube:              | 0.64ft <sup>3</sup>     |
| TI X HI:                | 8x12                    |
| Case / Pallet:          | 96 Case / Pallet        |

UPC:



GTIN:



SASHIMI GRADE SEAFOOD & AUTHENTIC JAPANESE APPETIZERS

Toll Free: (888) DNI-GROUP Email: sales@dnigroup.com Website: www.dnigroup.com



#### Passport Cuisine® Premium Vegetable Gyoza:



#### Passport Cuisine<sup>®</sup> Premium Vegetable Gyoza Inner Packaging:



#### Passport Cuisine® Premium Vegetable Gyoza Master Carton:



### SASHIMI GRADE SEAFOOD & AUTHENTIC JAPANESE APPETIZERS

Toll Free: (888) DNI-GROUP Email: sales@dnigroup.com Website: www.dnigroup.com