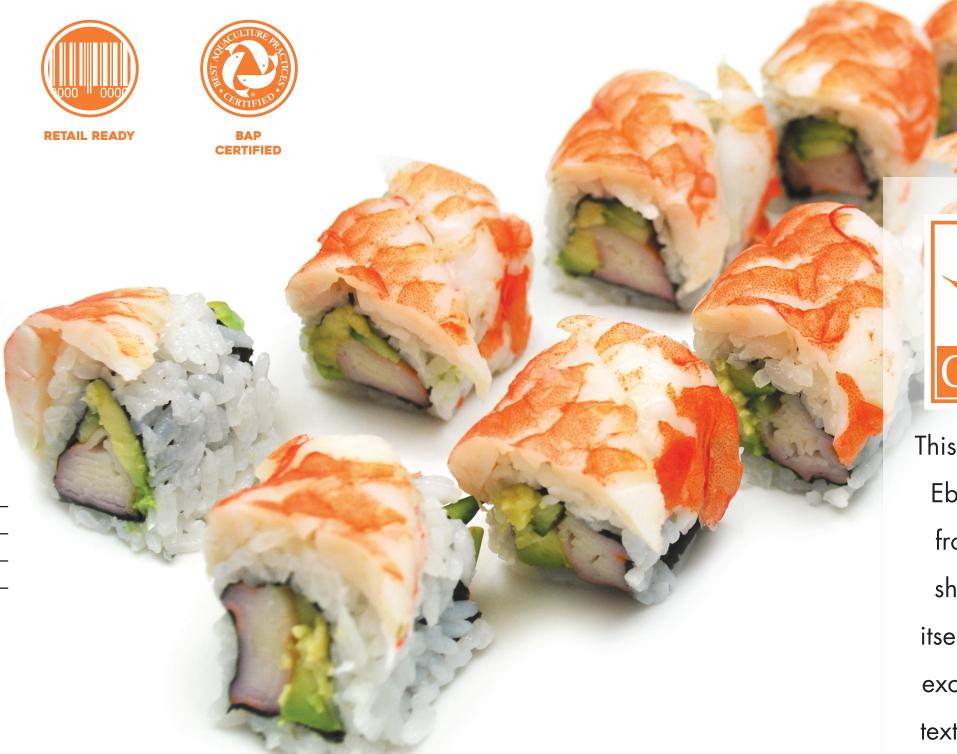

## **FEATURES & BENEFITS:**

- Distinguishable from standard Sushi Ebi, the delicate neck meat is included and, with its elegant appearance, provides chefs with higher priced menu options.
- ❖ The extremely deep red hues, which can only be achieved by cooking from live shrimp, makes Ikejime Sushi Ebi the ultimate eye-catching topping.

This premium Sushi Ebi is processed from 100% live shrimp and sets itself apart with its exceptional color, texture and flavor.