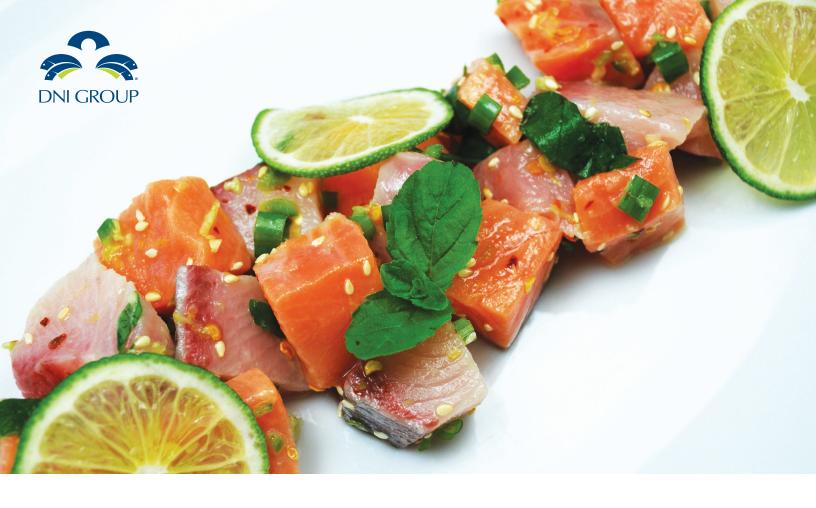

## Crane Bay<sup>®</sup> Sashimi Grade Atlantic Salmon & Katsu Hamachi Ceviche with Scallions & Mint (Serves 4)

## **Ingredients:**

1/2 lb of Crane Bay® Katsu Hamachi Loins — large dice 1/2 lb of Crane Bay® Sashimi Grade Atlantic Salmon large dice One bunch of scallions, sliced thin 2TB fresh mint leaves, course chopped 2TB sesame seeds, white

2tsp lemon zest 2tsp lime zest 1tsp fish sauce 1⁄4 cup of lemon juice 1⁄4 cup of lime juice

## **Preparation:**

1) Add all of the ingredients to a large bowl and stir through to coat and combine evenly. 2) Serve and eat immediately!

Please contact your DNI Group representative today.

Telephone: (415) 382-9999 Fax: (415) 382-9990 Email: sales@dnigroup.com