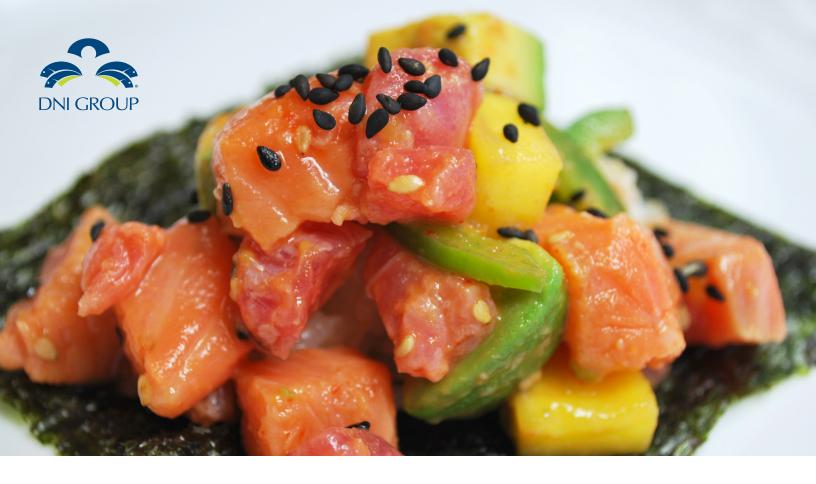

## **Ingredients:**

2, Crane Bay® Yellowfin Tuna Strip bags

(approximately 16 oz. each)

1, Crane Bay $^{\! \tiny{\textcircled{\tiny \$}}}$  Atlantic Salmon Fillet

(2 lb. fillet cut into cubes)

1/2 cup Sambal Oelek

½ cup of soy sauce

**4TB Sesame oil** 

2 fresh ripe mangos, diced

3 sliced jalapenos

3 cups steamed rice

12 half size nori sheets (cut in half to make

square shape)

1/4 cup each black and white sesame seeds

## **Preparation:** (Assemble 2 tacos per person)

- 1) Prepare rice according to rice cooker. 2) In a large bowl, combine salmon, tuna, sambal oelek, soy sauce, sesame oil to toss gently.
- 3) Fold in mango and jalapeno. 4) Scoop 2TB of steamed rice and place in center of nori sheet, top with 2TB of fish mixture and garnish with sesame seeds. 5) Continue with the remaining nori sheets.